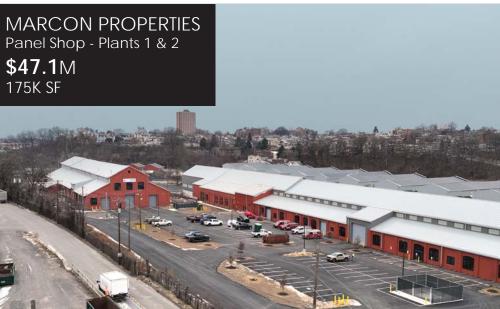

**ARCELORMITTAL** Steelton Ingot Facility Expansion **\$14.9**M 19K SF

NARDONE BROTHERS

Facility Expansion

**\$14.7**M 67.5K SF

20K SF

BAKING COMPANY, INC.

Campbell's Flour Receiving **\$2.1**M 2K SF